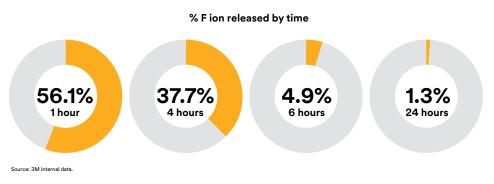

### 3M<sup>™</sup> Fast Release Varnish

Studies show the longer fluoride varnish is in contact with the teeth, the more effective it is. However, we know patients aren't always compliant after dental treatments. Often it's because they're simply too busy. That's why we created 3M Fast Release Varnish. It releases most of its fluoride in the first 2 hours, so you can deliver a dose of quick protection ... because once they walk out your door, life takes over.

### **Releases fluoride at a fast rate** for quick protection!