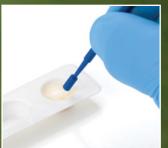

**Fast Release Varnish** 5% Sodium Fluoride 0.4 mL Rx Only

Fast Release Varnish

Fast Release Varnish 5% Sodium Fluoride 0.4 mL Rx Only Of 123

5% Sodium Fluoride

- Fast fluoride release— 22,600 ppm sodium fluoride
- Contains 5% sodium fluoride and xylitol
- Easy all-in-one tray and brush delivery
- Virtually clear and smooth coating
- Does not change the appearance of ceramic or metal orthodontic brackets
- Relieves hypersensitivity
- Three fun and tasty flavors: