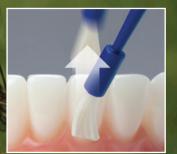

#### It's easy to apply!

Apply a thin coating, painting each tooth surface. 3M Fast Release Varnish sets in contact with saliva, so patients don't have to wait to eat or drink.