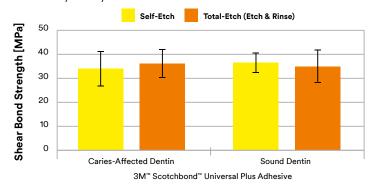

## Bonds and seals caries-affected dentin to help preserve tooth structure

Scotchbond Universal Plus Adhesive gives you **confidence** when performing minimally invasive preparations because it has the same high bond strength to caries-affected dentin as to sound dentin.

In addition to the excellent quality of the restoration margins, it seals caries-affected dentin by forming a well-defined, void-free hybrid layer – because "the seal is the deal" to prevent secondary decay.

**Shear bond strength on caries-affected and sound dentin –** C. Thalacker, et al., Interaction of an Experimental Universal Adhesive with Caries-Affected Dentin, J Dent Res 99 (Spec Iss A): 191 IADR, 2020