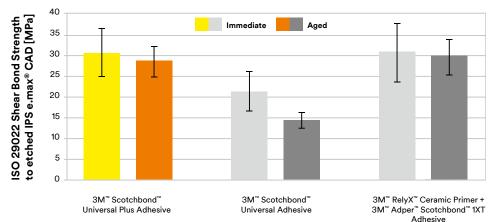

### Advanced bonding to glass ceramic

Scotchbond Universal Plus Adhesive reaches the gold standard level of traditional, separate silanes.

Shear bond strength on glass ceramic - Prof. Dr. Bart van Meerbeek et al., KU Leuven, Belgium, Report to 3M, 2020

#### Report conclusion:

3M<sup>™</sup> Scotchbond<sup>™</sup> Universal Plus Adhesive performed better than 3M<sup>™</sup> Scotchbond<sup>™</sup> Universal Adhesive for glass ceramic

(IPS e.max® CAD, Ivoclar Vivadent) bonding. After the glass ceramic was etched with HF acid, a favorable 'immediate' and 'aged' share bond strength were recorded.