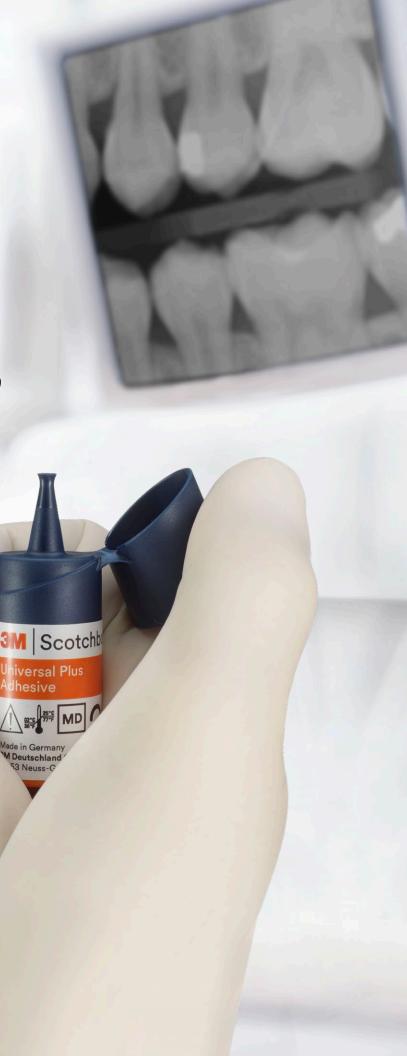

**3M™ Scotchbond™ Universal Plus** Adhesive

The original, now better than ever!

#### **Added radiopacity**

Radiolucency under an existing restoration could lead to misdiagnosis and invasive overtreatment. 3M™ Scotchbond™ Universal Plus Adhesive is **the first radiopaque universal adhesive** with dentin-like radiopacity, helping to overcome this issue.

These doubtful X-rays happen every day; most often critical step in bitewing radiograph, class II in proximal box."

- Prof. Dr. Angelo Putignano, University of Marche-Ancona, Italy

Intentional adhesive pooling under Class I restorations – X-rays of extracted human molars, filling material 3M™ Filtek™ One Bulk Fill Restorative. K. Dede et al., J Dent Res 99 (Spec Iss A): 192 IADR, 2020 – 3M internal data, H. Loll et al., J Dent Res 99 (Spec Iss A): No. 757, 2020