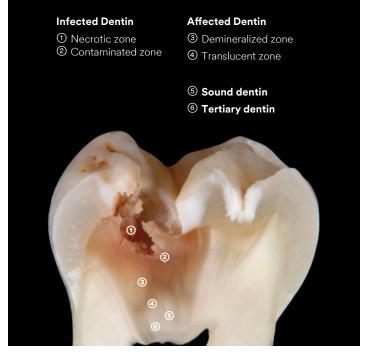

## Bonds and seals caries-affected dentin to help preserve tooth structure

Scotchbond Universal Plus Adhesive gives you **confidence** when performing minimally invasive preparations because it has the same high bond strength to caries-affected dentin as to sound dentin.

In addition to the excellent quality of the restoration margins, it seals caries-affected dentin by forming a well-defined, void-free hybrid layer – because "the seal is the deal" to prevent secondary decay.

**Shear bond strength on caries-affected and sound dentin –** C. Thalacker, et al., Interaction of an Experimental Universal Adhesive with Caries-Affected Dentin, J Dent Res 99 (Spec Iss A): 191 IADR, 2020

Caries zones – Image courtesy of Prof. Leandro Hilgert and Prof. Soraya Leal, University of Brasilia (UnB), Brazil