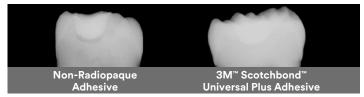

#### **Added radiopacity**

Radiolucency under an existing restoration could lead to misdiagnosis and invasive overtreatment. 3M™ Scotchbond™ Universal Plus Adhesive is **the first radiopaque universal adhesive** with dentin-like radiopacity, helping to overcome this issue.

These doubtful X-rays happen every day; most often critical step in bitewing radiograph, class II in proximal box."

- Prof. Dr. Angelo Putignano, University of Marche-Ancona, Italy

Intentional adhesive pooling under Class I restorations – X-rays of extracted human molars, filling material 3M™ Filtek™ One Bulk Fill Restorative. K. Dede et al., J Dent Res 99 (Spec Iss A): 192 IADR, 2020 – 3M internal data, H. Loll et al., J Dent Res 99 (Spec Iss A): No. 757, 2020

Radiolucent adhesive pooling underneath a restoration doubles the risk of restoration replacement."

- Dr. John O. Burgess, University of Alabama, USA