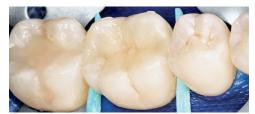

#### Posterior restoration made simple

Prepare the tooth and apply an adhesive e.g. 3M<sup>™</sup> Scotchbond<sup>™</sup> Universal Adhesive.

Dispense up to 4 mm of 3M™ Filtek™ Bulk Fill Flowable Restorative into the prepared cavity and cure, e.g. with 3M™ Elipar™ DeepCure-S LED Curing Light.

Place a 2 mm (minimum) capping layer of an aesthetic composite, such as a 3M™ Filtek™ Universal Restorative, and cure.

Clinical photos courtesy of Dr. Reich, Seefeld, Germany