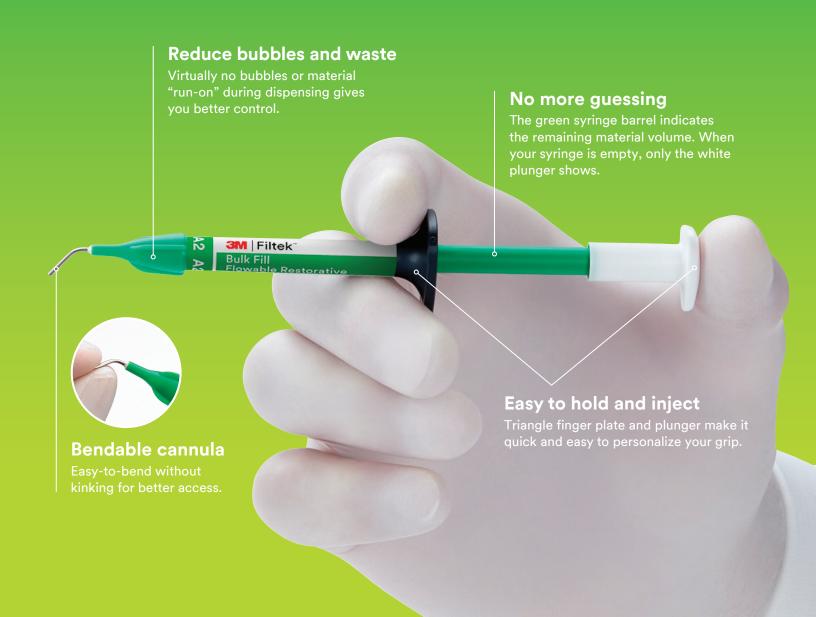

# The bulk fill flowable that's easier to inject.

3M™ Filtek™ Bulk Fill Flowable Restorative is available in a new ergonomic syringe designed for improved comfort and easier injecting. This gives you more control and visibility for precise placement in deep restorations.

#### **Key benefits**

- Virtually no bubbles or material "run-on"
- Easy-to-bend cannula for improved access
- Ergonomic design is easy to hold and inject
- Injectable, one-step placement up to 4 mm
- Excellent adaptation and low shrinkage stress