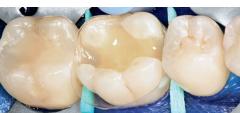

#### Posterior restoration made simple

Prepare the tooth and apply an adhesive e.g. 3M<sup>™</sup> Scotchbond<sup>™</sup> Universal Adhesive.

Dispense up to 4 mm of 3M™ Filtek™ Bulk Fill Flowable Restorative into the prepared cavity and cure, e.g. with 3M™ Elipar™ DeepCure-S LED Curing Light.

Place a 2 mm (minimum) capping layer of an aesthetic composite, such as a 3M™ Filtek™ Universal Restorative, and cure.

Clinical photos courtesy of Dr. Reich, Seefeld, Germany