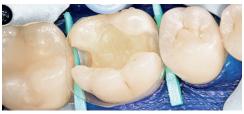

#### Posterior restoration made simple

Prepare the tooth and apply an adhesive e.g. 3M<sup>™</sup> Scotchbond<sup>™</sup> Universal Adhesive.

Dispense up to 4 mm of 3M™ Filtek™ Bulk Fill Flowable Restorative into the prepared cavity and cure, e.g. with 3M™ Elipar™ DeepCure-S LED Curing Light.

Place a 2 mm (minimum) capping layer of an aesthetic composite, such as a 3M™ Filtek™ Universal Restorative, and cure.

Clinical photos courtesy of Dr. Reich, Seefeld, Germany