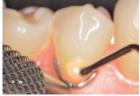

3M™ Filtek™ Supreme Flowable Restorative adapts easily and seals the margin.

Flowable placement

Photos courtesy of Dr. Giuseppe Chiodera, Brescia, Italy