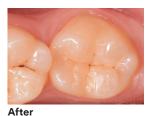

3M™ Filtek™ Supreme Flowable Restorative adapts easily and seals the margin.

Flowable placement

Photos courtesy of Dr. Giuseppe Chiodera, Brescia, Italy