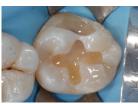

3M™ Filtek™ Supreme Flowable Restorative adapts easily and seals the margin.

Flowable placement

Photos courtesy of Dr. Giuseppe Chiodera, Brescia, Italy