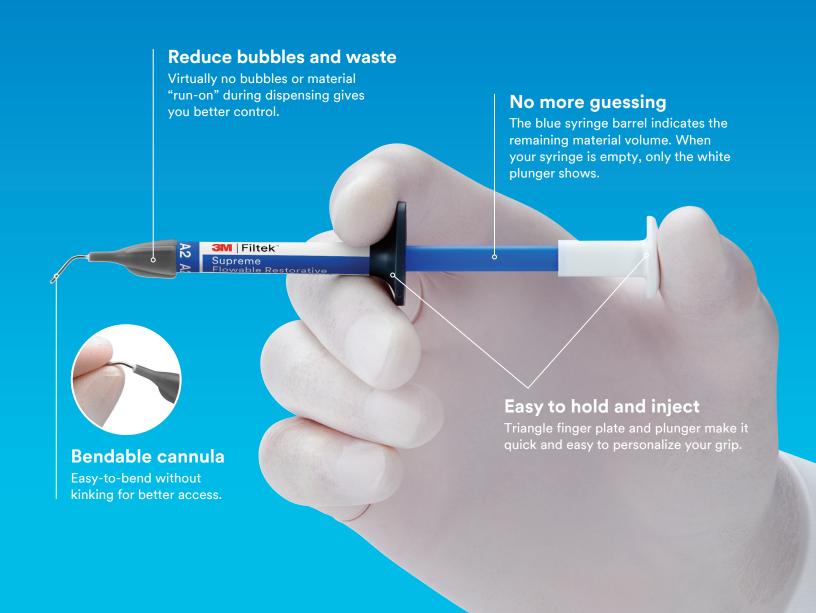

# Now our most popular flowable is easier to inject.

3M™ Filtek™ Supreme Ultra Flowable Restorative is available in a new ergonomic syringe. Designed for improved comfort and easier injection, this new product is called 3M™ Filtek™ Supreme Flowable Restorative.

#### **Key benefits**

- Virtually no bubbles or material "run-on"
- Easy-to-bend cannula for improved access
- Ergonomic design is easy to hold and inject
- Excellent adaptation, polish retention and wear resistance
- Versatile for a wide range of indications and techniques