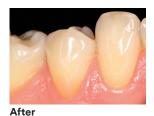

#### Clinical cases

3M™ Filtek™ Supreme Flowable Restorative offers a smooth transition from material to tooth for esthetic restorations.

**Before** Flowable placement

Photos courtesy of Dr. Gunnar Reich, Munich, Germany