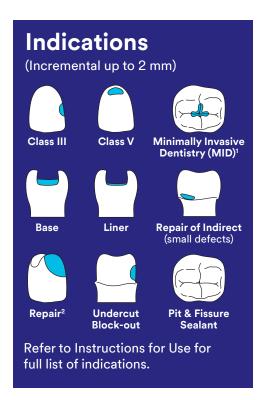

3M Oral Care 2510 Conway Avenue St. Paul, MN 55144-1000 USA

1-800-634-2249 Phone Web 3M.com/dental

3M Canada Post Office Box 5757 London, Ontario N6A 4T1 Canada

Phone 1-888-363-3685 1. Including small, non stress-bearing occlusal restorations.

2. Repair of acrylic temporary and composite resin.

3M and Filtek are trademarks of 3M or 3M Deutschland GmbH. Used under license in Canada. Please recycle. Printed in U.S.A. © 3M 2020. All rights reserved. 70-2013-7231-8 (REV. 3/2020)