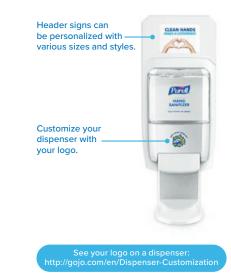

## Consider a Floor Stand for Your Waiting Room and High-Traffic Areas

• The dispenser stand boasts a sleek design to seamlessly fit into your office, waiting room, or lobby.

• From logos on dispensers, custom header signs, or a complete personalization of the PURELL MESSENGER<sup>™</sup> Floor Stand, you can showcase your commitment to cleanliness, health, and well-being.