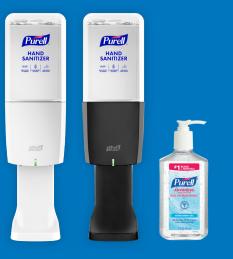

# Hand Sanitizer

- Kills more than 99.99% of germs that may cause illness
- America's #1 brand of hand sanitizer<sup>1</sup>
- Outperforms other brands ounce for ounce<sup>2</sup>
- Gentle on skin, even with high-frequency use

| White Product Color Graphite Product Color | Push-Style                                    | Touch-Free<br>(4 C Batteries)             | Touch-Free<br>(4 C Batteries)<br>Touch-Free<br>(Energy-on-<br>the-Refill) |                       |
|--------------------------------------------|-----------------------------------------------|-------------------------------------------|---------------------------------------------------------------------------|-----------------------|
|                                            | Control Lines                                 |                                           | ारा                                                                       | Annual State          |
| PURELL <sup>®</sup> Hand Sanitizer         |                                               |                                           | ###                                                                       |                       |
| Dispensers                                 | <b>ES4</b><br>1200 mL                         | <b>ES6</b><br>1200 mL                     | <b>ES10</b><br>1200 mL                                                    | <b>CS2</b><br>1000 mL |
| Multiple styles for optimal convenience    | <ul><li>○ 5020-01</li><li>● 5024-01</li></ul> | <ul><li>6420-01</li><li>6424-01</li></ul> | <ul><li>○ 8320-E1</li><li>● 8324-E1</li></ul>                             | 0 4121-06             |
|                                            |                                               |                                           |                                                                           |                       |

| PURELL Hand Sanitizer Bottles                                      | <b>515 mL</b><br>Foam Pump Bottle | 12 oz.<br>Gel Bottle     |
|--------------------------------------------------------------------|-----------------------------------|--------------------------|
| Kills more than 99.99% of most common germs that may cause illness | 5010-04                           | 3659-12                  |
| Personals                                                          | <b>18 ct.</b><br>(Non-Sterile)    | 125 ct.<br>(Non-Sterile) |