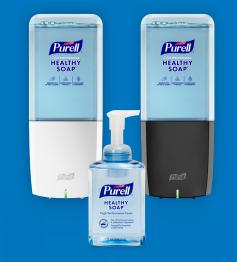

# Hand Soap

- Mild and effective
- Helps maintain skin health and is formulated for frequent use
- Free of triclosan and phthalates

|                                         | Push-Style                                | Touch-Free<br>(4 C Batteries)                                                                                                                                                                                                                                                                                                                                                                                                                                                                                                                                                                                                                                                                                                                                                                                                                                                                                                                                                                                                                                                                                                                                                                                                                                                                                                                                                                                                                                                                                                                                                                                                                                                                                                                                                                                                                                                                                                                                                                                                                                                                                                                                                                                                                                                                                                                                                                                                                                                                                                                                                                                                                                                                                                                                                                                                                                                                                                                                                                                                              | Touch-Free<br>(Energy-on-<br>the-Refill)                                                                                                                                                                                                                                                                                                                                                                                                                                                                                                                                                                                                                                                                                                                                                                                                                                                                                                                                                                                                                                                                                                                                                                                                                                                                                                                                                                                                                                                                                                                                                                                                                                                                                                                                                                                                                                                                                                                                                                                                                                                                                       | Push-Style            |
|-----------------------------------------|-------------------------------------------|--------------------------------------------------------------------------------------------------------------------------------------------------------------------------------------------------------------------------------------------------------------------------------------------------------------------------------------------------------------------------------------------------------------------------------------------------------------------------------------------------------------------------------------------------------------------------------------------------------------------------------------------------------------------------------------------------------------------------------------------------------------------------------------------------------------------------------------------------------------------------------------------------------------------------------------------------------------------------------------------------------------------------------------------------------------------------------------------------------------------------------------------------------------------------------------------------------------------------------------------------------------------------------------------------------------------------------------------------------------------------------------------------------------------------------------------------------------------------------------------------------------------------------------------------------------------------------------------------------------------------------------------------------------------------------------------------------------------------------------------------------------------------------------------------------------------------------------------------------------------------------------------------------------------------------------------------------------------------------------------------------------------------------------------------------------------------------------------------------------------------------------------------------------------------------------------------------------------------------------------------------------------------------------------------------------------------------------------------------------------------------------------------------------------------------------------------------------------------------------------------------------------------------------------------------------------------------------------------------------------------------------------------------------------------------------------------------------------------------------------------------------------------------------------------------------------------------------------------------------------------------------------------------------------------------------------------------------------------------------------------------------------------------------------|--------------------------------------------------------------------------------------------------------------------------------------------------------------------------------------------------------------------------------------------------------------------------------------------------------------------------------------------------------------------------------------------------------------------------------------------------------------------------------------------------------------------------------------------------------------------------------------------------------------------------------------------------------------------------------------------------------------------------------------------------------------------------------------------------------------------------------------------------------------------------------------------------------------------------------------------------------------------------------------------------------------------------------------------------------------------------------------------------------------------------------------------------------------------------------------------------------------------------------------------------------------------------------------------------------------------------------------------------------------------------------------------------------------------------------------------------------------------------------------------------------------------------------------------------------------------------------------------------------------------------------------------------------------------------------------------------------------------------------------------------------------------------------------------------------------------------------------------------------------------------------------------------------------------------------------------------------------------------------------------------------------------------------------------------------------------------------------------------------------------------------|-----------------------|
| PURELL <sup>®</sup> Hand Soap           |                                           | Part<br>Manual<br>Manual<br>Manual<br>Manual<br>Manual<br>Manual<br>Manual<br>Manual<br>Manual<br>Manual<br>Manual<br>Manual<br>Manual<br>Manual<br>Manual<br>Manual<br>Manual<br>Manual<br>Manual<br>Manual<br>Manual<br>Manual<br>Manual<br>Manual<br>Manual<br>Manual<br>Manual<br>Manual<br>Manual<br>Manual<br>Manual<br>Manual<br>Manual<br>Manual<br>Manual<br>Manual<br>Manual<br>Manual<br>Manual<br>Manual<br>Manual<br>Manual<br>Manual<br>Manual<br>Manual<br>Manual<br>Manual<br>Manual<br>Manual<br>Manual<br>Manual<br>Manual<br>Manual<br>Manual<br>Manual<br>Manual<br>Manual<br>Manual<br>Manual<br>Manual<br>Manual<br>Manual<br>Manual<br>Manual<br>Manual<br>Manual<br>Manual<br>Manual<br>Manual<br>Manual<br>Manual<br>Manual<br>Manual<br>Manual<br>Manual<br>Manual<br>Manual<br>Manual<br>Manual<br>Manual<br>Manual<br>Manual<br>Manual<br>Manual<br>Manual<br>Manual<br>Manual<br>Manual<br>Manual<br>Manual<br>Manual<br>Manual<br>Manual<br>Manual<br>Manual<br>Manual<br>Manual<br>Manual<br>Manual<br>Manual<br>Manual<br>Manual<br>Manual<br>Manual<br>Manual<br>Manual<br>Manual<br>Manual<br>Manual<br>Manual<br>Manual<br>Manual<br>Manual<br>Manual<br>Manual<br>Manual<br>Manual<br>Manual<br>Manual<br>Manual<br>Manual<br>Manual<br>Manual<br>Manual<br>Manual<br>Manual<br>Manual<br>Manual<br>Manual<br>Manual<br>Manual<br>Manual<br>Manual<br>Manual<br>Manual<br>Manual<br>Manual<br>Manual<br>Manual<br>Manual<br>Manual<br>Manual<br>Manual<br>Manual<br>Manual<br>Manual<br>Manual<br>Manual<br>Manual<br>Manual<br>Manual<br>Manual<br>Manual<br>Manual<br>Manual<br>Manual<br>Manual<br>Manual<br>Manual<br>Manual<br>Manual<br>Manual<br>Manual<br>Manual<br>Manual<br>Manual<br>Manual<br>Manual<br>Manual<br>Manual<br>Manual<br>Manual<br>Manual<br>Manual<br>Manual<br>Manual<br>Manual<br>Manual<br>Manual<br>Manual<br>Manual<br>Manual<br>Manual<br>Manual<br>Manual<br>Manual<br>Manual<br>Manual<br>Manual<br>Manual<br>Manual<br>Manual<br>Manual<br>Manual<br>Manual<br>Manual<br>Manual<br>Manual<br>Manual<br>Manual<br>Manual<br>Manual<br>Manual<br>Manual<br>Manual<br>Manual<br>Manual<br>Manual<br>Manual<br>Manual<br>Manual<br>Manual<br>Manual<br>Manual<br>Manual<br>Manual<br>Manual<br>Manual<br>Manual<br>Manual<br>Manual<br>Manual<br>Manual<br>Manual<br>Manual<br>Manual<br>Manual<br>Manual<br>Manual<br>Manual<br>Manual<br>Manual<br>Manual<br>Manual<br>Manual<br>Manual<br>Manual<br>Manual<br>Manual<br>Manual<br>Manual<br>Manual<br>Manual<br>Manual<br>Manual<br>Manual<br>Manual<br>Manual<br>Manual<br>Manual<br>Manual<br>Manual<br>Manual<br>Manual<br>Manual<br>Manual<br>Manual<br>Manual<br>Manual<br>Manual<br>Manual<br>Manual<br>Manual<br>Manual<br>Manual<br>Manual<br>Manual<br>Manual<br>Manual<br>Manual<br>Manual<br>Manual<br>Manual<br>Manual<br>Manual<br>Manual<br>Manual<br>Manual<br>Manual<br>Manual<br>Manual<br>Manual<br>Manual<br>Manual<br>Manual<br>Manual<br>Manual<br>Manual<br>Manual<br>Manual<br>Manual<br>Manu | and the second s | Hand<br>Hand          |
| Dispensers                              | <b>ES4</b><br>1200 mL                     | <b>ES6</b><br>1200 mL                                                                                                                                                                                                                                                                                                                                                                                                                                                                                                                                                                                                                                                                                                                                                                                                                                                                                                                                                                                                                                                                                                                                                                                                                                                                                                                                                                                                                                                                                                                                                                                                                                                                                                                                                                                                                                                                                                                                                                                                                                                                                                                                                                                                                                                                                                                                                                                                                                                                                                                                                                                                                                                                                                                                                                                                                                                                                                                                                                                                                      | <b>ES10</b><br>1200 mL                                                                                                                                                                                                                                                                                                                                                                                                                                                                                                                                                                                                                                                                                                                                                                                                                                                                                                                                                                                                                                                                                                                                                                                                                                                                                                                                                                                                                                                                                                                                                                                                                                                                                                                                                                                                                                                                                                                                                                                                                                                                                                         | <b>CS2</b><br>1000 mL |
| Multiple styles for optimal convenience | <ul><li>5030-01</li><li>5034-01</li></ul> | <ul><li>6430-01</li><li>6434-01</li></ul>                                                                                                                                                                                                                                                                                                                                                                                                                                                                                                                                                                                                                                                                                                                                                                                                                                                                                                                                                                                                                                                                                                                                                                                                                                                                                                                                                                                                                                                                                                                                                                                                                                                                                                                                                                                                                                                                                                                                                                                                                                                                                                                                                                                                                                                                                                                                                                                                                                                                                                                                                                                                                                                                                                                                                                                                                                                                                                                                                                                                  | <ul><li>○ 8330-E1</li><li>● 8334-E1</li></ul>                                                                                                                                                                                                                                                                                                                                                                                                                                                                                                                                                                                                                                                                                                                                                                                                                                                                                                                                                                                                                                                                                                                                                                                                                                                                                                                                                                                                                                                                                                                                                                                                                                                                                                                                                                                                                                                                                                                                                                                                                                                                                  | 0 4131-06             |

### **PURELL HEALTHY SOAP Bottles**

PURELL® Healthcare CRT HEALTHY SOAP® High-Performance Foam PURELL HEALTHY SOAP<sup>™</sup> Gentle & Free Foam