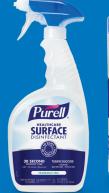

# Additional Solutions

 Multi-surface disinfectant spray and wipes

 Hand sanitizer stands for patient waiting rooms

|                                                                                                                                                      |         | -                                             | 03                     | 2                                                     |
|------------------------------------------------------------------------------------------------------------------------------------------------------|---------|-----------------------------------------------|------------------------|-------------------------------------------------------|
| PURELL <sup>®</sup> Surface                                                                                                                          |         | Pres                                          | ELECTION SUBTRICE      | Pares J<br>SURFACE                                    |
|                                                                                                                                                      |         |                                               | NAME OF TAXABLE PARTY. |                                                       |
| Spray                                                                                                                                                | 3       | 32 oz.                                        | Pour Gallon            | Gallon Sprayer                                        |
| PURELL® Healthcare Surface Disinfectant<br>Broad-spectrum, one-step surface disinfect                                                                | .3.     | 340-06                                        | 4340-04                | -                                                     |
| PURELL <sup>®</sup> Surface Sanitizer and Disinfectar<br>Battery-Powered Sprayer                                                                     | nt      | _                                             | —                      | 5350-12                                               |
| Wipes                                                                                                                                                | 72 ct   | Surface<br>110 ct                             | Wall brac              | cket Stand                                            |
| PURELL <sup>®</sup> Healthcare<br>Surface Disinfecting Wipes<br>Versatile and ready to use on most hard<br>surfaces; offers broad-spectrum efficacy. | 9370-12 | 9340-0                                        | 6 9016-0               | 9116-01                                               |
| PURELL <sup>®</sup> Healthcare Flowpacks<br>Carrying Caddy                                                                                           | 9332-01 | —                                             | _                      | _                                                     |
|                                                                                                                                                      |         | Г                                             |                        | Γ                                                     |
| PURELL <sup>®</sup> Hand Sanitizer                                                                                                                   |         |                                               |                        |                                                       |
| Desktop Docks                                                                                                                                        | Bot     | tle Dock w                                    | ith Light Bo           | ottle Dock (no light)                                 |
| PURELL PLACES <sup>™</sup> 12 oz. bottle docking s<br>Promotes hand hygiene and creates a unio<br>usage experience.                                  |         | <ul><li>○ 9618-12</li><li>● 9618-12</li></ul> |                        | <ul><li>○ 9619-12-WHT</li><li>● 9619-12-GPH</li></ul> |
| Stands                                                                                                                                               |         |                                               |                        | R R                                                   |
| Elegant floor stand reinforces high standa                                                                                                           | ards.   |                                               | (                      | <ul><li>8210-DS</li><li>8214-DS</li></ul>             |