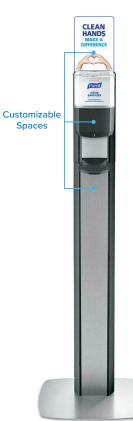

## Consider a Floor Stand for Your Waiting Room and High-Traffic Areas

• The dispenser stand boasts a sleek design to seamlessly fit into your office, waiting room, or lobby.

• From logos on dispensers, custom header signs, or a complete personalization of the PURELL MESSENGER<sup>™</sup> Floor Stand, you can showcase your commitment to cleanliness, health, and well-being.