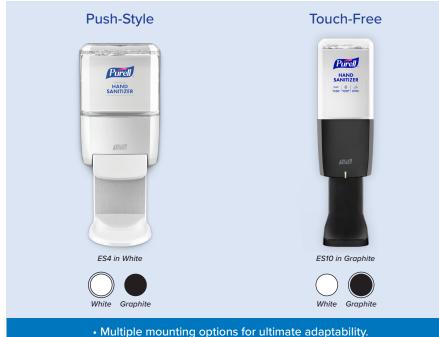

| White Product Color Graphite Product Color | Push-Style                                    | Touch-Free<br>(4 C Batteries)             | Touch-Free<br>(4 C Batteries)<br>Touch-Free<br>(Energy-on-<br>the-Refill) |                       |
|--------------------------------------------|-----------------------------------------------|-------------------------------------------|---------------------------------------------------------------------------|-----------------------|
|                                            | Control Lines                                 |                                           | ारा                                                                       | Annual State          |
| PURELL <sup>®</sup> Hand Sanitizer         |                                               |                                           | ###                                                                       |                       |
| Dispensers                                 | <b>ES4</b><br>1200 mL                         | <b>ES6</b><br>1200 mL                     | <b>ES10</b><br>1200 mL                                                    | <b>CS2</b><br>1000 mL |
| Multiple styles for optimal convenience    | <ul><li>○ 5020-01</li><li>● 5024-01</li></ul> | <ul><li>6420-01</li><li>6424-01</li></ul> | <ul><li>○ 8320-E1</li><li>● 8324-E1</li></ul>                             | 0 4121-06             |
|                                            |                                               |                                           |                                                                           |                       |

## Choosing the Right Dispenser for Your Practice

· Easy-to-install refills snap in quickly for easy maintenance. • No-charge dispensers; talk to your distributor rep to learn about the program.