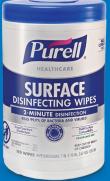

# Additional Solutions

 Multi-surface disinfectant spray and wipes

 Hand sanitizer stands for patient waiting rooms

|                                                                                                                                                      |         | -                                             | 03                     | 2                                                     |
|------------------------------------------------------------------------------------------------------------------------------------------------------|---------|-----------------------------------------------|------------------------|-------------------------------------------------------|
| PURELL <sup>®</sup> Surface                                                                                                                          |         | Pres                                          | ELECTION SUBTRICE      | Pares J<br>SURFACE                                    |
|                                                                                                                                                      |         |                                               | NAME OF TAXABLE PARTY. |                                                       |
| Spray                                                                                                                                                | 3       | 32 oz.                                        | Pour Gallon            | Gallon Sprayer                                        |
| PURELL® Healthcare Surface Disinfectant<br>Broad-spectrum, one-step surface disinfect                                                                | .3.     | 340-06                                        | 4340-04                | -                                                     |
| PURELL <sup>®</sup> Surface Sanitizer and Disinfectar<br>Battery-Powered Sprayer                                                                     | nt      | _                                             | —                      | 5350-12                                               |
| Wipes                                                                                                                                                | 72 ct   | Surface<br>110 ct                             | Wall brac              | cket Stand                                            |
| PURELL <sup>®</sup> Healthcare<br>Surface Disinfecting Wipes<br>Versatile and ready to use on most hard<br>surfaces; offers broad-spectrum efficacy. | 9370-12 | 9340-0                                        | 6 9016-0               | 9116-01                                               |
| PURELL <sup>®</sup> Healthcare Flowpacks<br>Carrying Caddy                                                                                           | 9332-01 | —                                             | _                      | _                                                     |
|                                                                                                                                                      |         | Г                                             |                        | Γ                                                     |
| PURELL <sup>®</sup> Hand Sanitizer                                                                                                                   |         |                                               |                        |                                                       |
| Desktop Docks                                                                                                                                        | Bot     | tle Dock w                                    | ith Light Bo           | ottle Dock (no light)                                 |
| PURELL PLACES <sup>™</sup> 12 oz. bottle docking s<br>Promotes hand hygiene and creates a unio<br>usage experience.                                  |         | <ul><li>○ 9618-12</li><li>● 9618-12</li></ul> |                        | <ul><li>○ 9619-12-WHT</li><li>● 9619-12-GPH</li></ul> |
| Stands                                                                                                                                               |         |                                               |                        | R R                                                   |
| Elegant floor stand reinforces high standa                                                                                                           | ards.   |                                               | (                      | <ul><li>8210-DS</li><li>8214-DS</li></ul>             |