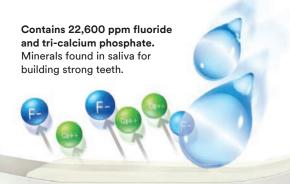

Durable, long-lasting coating

Releases **more fluoride** after 4 hours than other leading varnishes, continuously releasing up to 24 hours

Extended-release formula allows fluoride, calcium and phosphate to be released over a longer period, allowing absorption into the tooth.

#### **Summary of advantages**

- Extended fluoride release—22,600 ppm sodium fluoride
- Contains calcium, phosphate and xylitol
- Easy to apply, no drying needed
- Can be applied to tooth surfaces where plaque is present
- Fast, horizontal sweep application
- Unique applicator for back-of-glove dispensing
- Does not change the appearance of ceramic or metal orthodontic brackets
- Relieves hypersensitivity
- Over 10 years of clinical success