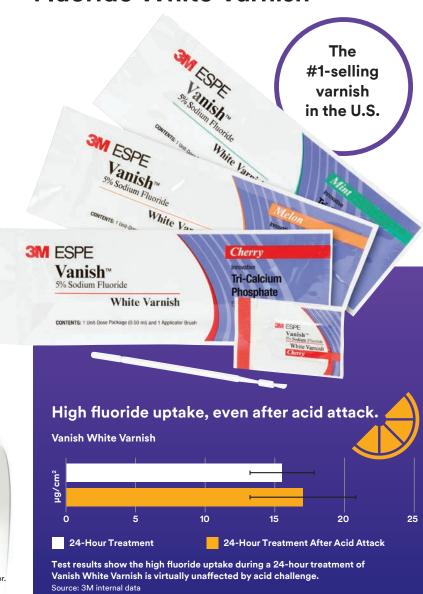

Durable, long-lasting coating

Releases **more fluoride** after 4 hours than other leading varnishes, continuously releasing up to 24 hours

Extended-release formula allows fluoride, calcium and phosphate to be released over a longer period, allowing absorption into the tooth.

Vanish White Varnish deposits strong, acid-resistant mineral on tooth surfaces—including dentin tubules—to relieve hypersensitivity

\*Source: Karlinsey, Robert L. (2016). Fluoride Varnishes: Why They Work & What to Look For. EC Dental Science. 5.6. 1220–1223.