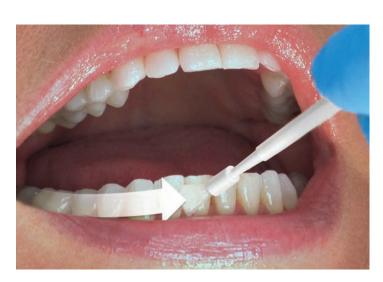

Apply Vanish White Varnish evenly in a thin layer over treatment area(s) with sweeping, horizontal brush strokes. No suction required.