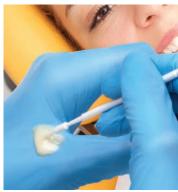

Dispense Vanish White Varnish onto a mixing surface. For easy application, squeeze it onto the gloved hand like a painter's palette, so you can efficiently deliver varnish to the patient.