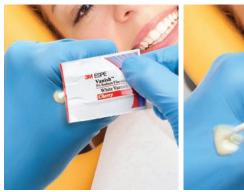

Dispense Vanish White Varnish onto a mixing surface. For easy application, squeeze it onto the gloved hand like a painter's palette, so you can efficiently deliver varnish to the patient.

Apply Vanish White Varnish evenly in a thin layer over treatment area(s) with sweeping, horizontal brush strokes. No suction required.