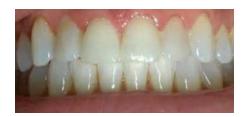

#### Proven, advanced protection you can't see.

Immediately after Vanish White Varnish was applied.