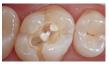

Excavated cavity with pulp capping. Case by: Prof. C.-P. Ernst, Mediplus Mainz, Germany

The restoration matches perfectly into the tooth structure and to both neighboring teeth.

Venus Diamond/Venus Pearl ONE Shade also has a high radiopacity ensuring a reliable diagnosis. Source: Kulzer GmbH, SCA, Germany